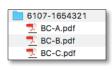

# **ONE KIND**

The file name for one standard product (kind) needs to be "BC"

## **MULTIPLE KINDS**

For multiple kinds.

BC-A BC-B BC-C

A4-A

A4-B

IMPORTANT: Only hypen can be used, do not use underscore or space.

BC

If you have more than 26 kinds a single PDF containing multi pages may be supplied (contact CPD prior to uploading).